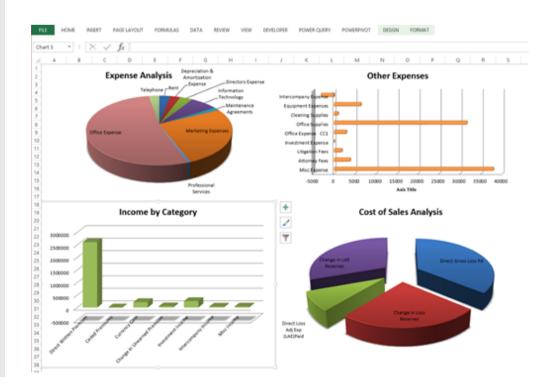

You no longer need to ask your IT resources to build yet another report or data extract and then troubleshoot it for weeks. You can create sophisticated data tables and **interactive charts and graphs**, all by using Excel while connected to **live data** in your accounting system. Slicers, filters, drill downs and different presentation forms give you the flexibility to interact with your data in an intuitive way. You can always save your work for future reference and update it with new data at any time with a single click.

#### **Create Reports Quickly and Easily**

- Preconfigured connections to Flexi data use references friendly for business users
- Predefined templates around common business processes get you started quickly
- Simple drag-and-drop interface allows power users to create new reports in minutes
- Create visually appealing analytic models that combine various formats and charts and graphs
- Leverage your existing knowledge of Excel, resulting in an easy learning curve
- Personalize your report format using standard Excel formatting
- No dependence on IT to build a data model for you

#### **Analyze Business Data the Way You Want To**

- Visualize your data with dynamic charts and graphs
- Drill down to the transactional detail without leaving Excel
- Sort, Search, and Filter on the data
- View your data the way you want it, untethered from the standard Flexi reports
- Get real time insight into your financials
- · Drag and drop to rearrange your data view on the fly
- Share your reports over the web by publishing to SharePoint
- Integrated security keeps your data safe