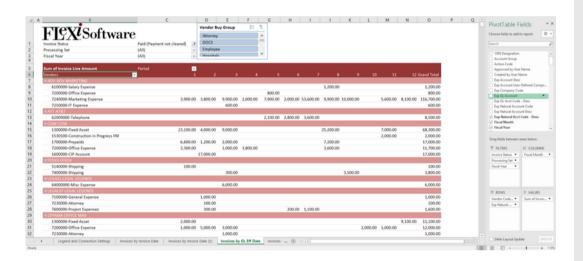

You no longer need to ask your IT resources to build yet another report or data extract and then troubleshoot it for weeks. You can create sophisticated data tables and **interactive charts and graphs**, all by using Excel while connected to **live data** in your accounting system. Slicers, filters, drill downs and different presentation forms give you the flexibility to interact with your data in an intuitive way. You can always save your work for future reference and update it with new data at any time with a single click.

#### **Analyze Business Data the Way You Want To**

- Visualize your data with dynamic charts and graphs
- Drill down to the transactional detail without leaving Excel
- Sort, Search, and Filter on the data
- View your data the way you want it, untethered from the standard Flexi reports
- Get real time insight into your financials
- · Drag and drop to rearrange your data view on the fly
- Share your reports over the web by publishing to SharePoint
- Integrated security keeps your data safe